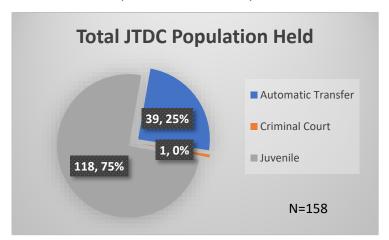

## Daily Data Dashboard – February 7, 2023 Demographics for JTDC Population Tuesday Morning Midnight Count

Total # of probation Involved youth<sup>1</sup>: 1,085

<sup>&</sup>lt;sup>1</sup> Probation Active: Any youth who is pending sentencing with an active social history, has been formally placed on probation or supervision with Cook County Juvenile Probation on the date of the report.

<sup>\*</sup>Age, Gender and Race for Criminal Court population (N=1) is not represented in this report. Data sources: cFive Supervisor – Probation Population and RMIS – JTDC Population

## Daily Data Dashboard – February 7, 2023 Demographics for JTDC Population Tuesday Morning Midnight Count