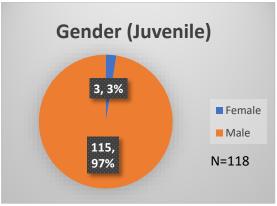

## Daily Data Dashboard – February 7, 2023 Demographics for JTDC Population Tuesday Morning Midnight Count

Total # of probation Involved youth<sup>1</sup>: 1,085

<sup>&</sup>lt;sup>1</sup> Probation Active: Any youth who is pending sentencing with an active social history, has been formally placed on probation or supervision with Cook County Juvenile Probation on the date of the report.

<sup>\*</sup>Age, Gender and Race for Criminal Court population (N=1) is not represented in this report. Data sources: cFive Supervisor – Probation Population and RMIS – JTDC Population

## Daily Data Dashboard – February 7, 2023 Demographics for JTDC Population Tuesday Morning Midnight Count