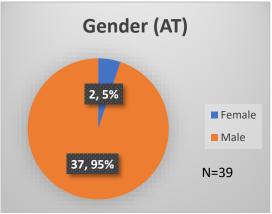

<sup>\*</sup>Age, Gender and Race for Criminal Court population (N=1) is not represented in this report. Data sources: cFive Supervisor – Probation Population and RMIS – JTDC Population