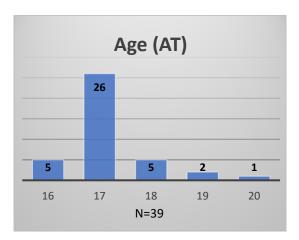

## Daily Data Dashboard – February 7, 2023 Demographics for JTDC Population Tuesday Morning Midnight Count

Total # of probation Involved youth<sup>1</sup>: 1,085

<sup>&</sup>lt;sup>1</sup> Probation Active: Any youth who is pending sentencing with an active social history, has been formally placed on probation or supervision with Cook County Juvenile Probation on the date of the report.

<sup>\*</sup>Age, Gender and Race for Criminal Court population (N=1) is not represented in this report. Data sources: cFive Supervisor – Probation Population and RMIS – JTDC Population

## Daily Data Dashboard – February 7, 2023 Demographics for JTDC Population Tuesday Morning Midnight Count