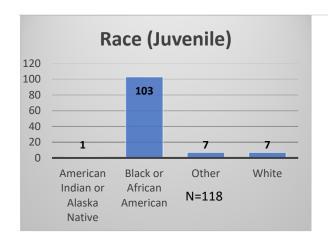

<sup>\*</sup>Age, Gender and Race for Criminal Court population (N=1) is not represented in this report. Data sources: cFive Supervisor – Probation Population and RMIS – JTDC Population