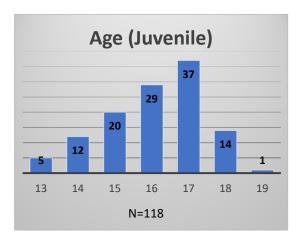

## Daily Data Dashboard – February 7, 2023 Demographics for JTDC Population Tuesday Morning Midnight Count

Total # of probation Involved youth<sup>1</sup>: 1,085

<sup>&</sup>lt;sup>1</sup> Probation Active: Any youth who is pending sentencing with an active social history, has been formally placed on probation or supervision with Cook County Juvenile Probation on the date of the report.

<sup>\*</sup>Age, Gender and Race for Criminal Court population (N=1) is not represented in this report. Data sources: cFive Supervisor – Probation Population and RMIS – JTDC Population

## Daily Data Dashboard – February 7, 2023 Demographics for JTDC Population Tuesday Morning Midnight Count